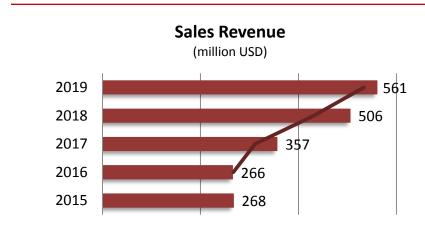

#### **Revenue Growth**

Net profit growth 174% in 2019 Strong cash flow (95.79% increase in 2018)