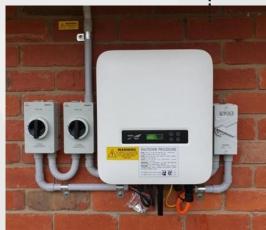

Residential 3.6kW+2kWh energy storage project in **Italy**.

Residential PV inverter applied in **Australia**.

Residential 3.6kW+2kWh energy storage project in **Argentina**.