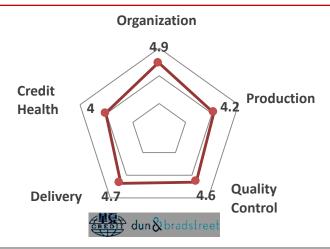

#### **Financial Capacity**

D&B Rating 5A<sup>-</sup> = Superior financial capacity & credit condition EMMA Score 3 = Moderate Low Risk