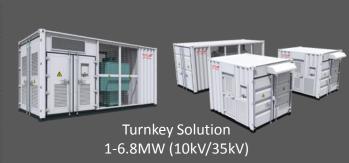

## /PRODUCTS

**Energy Storage** 

**PCS** 

BCS 250-630kW

BCS-B-H 1250-1500kW

SPH 3000-5000

**ESS** 

Containerized Energy Storage System

MW-level ESS

DC-DC