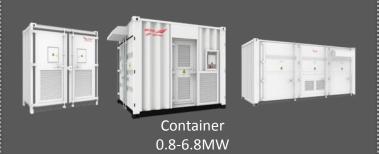

## /PRODUCTS

**Energy Storage** 

**PCS** 

BCS 250-630kW

BCS-B-H 1250-1500kW

SPH 3000-5000

**ESS** 

Containerized Energy Storage System

MW-level ESS

DC-DC